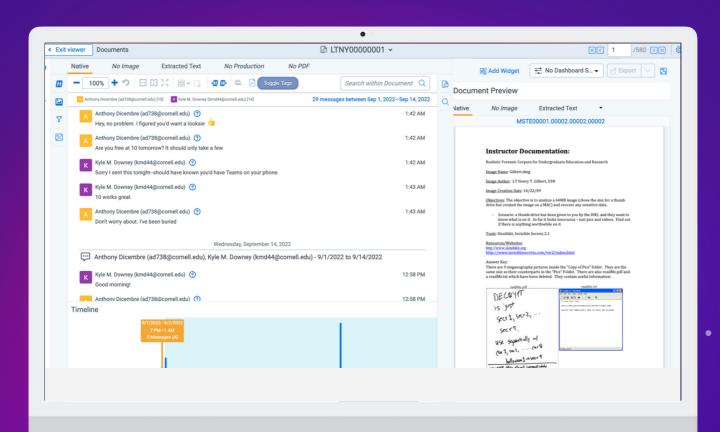

### The new standard.

ChatCraft™ by Lineal enables users to view, analyze, tag, and produce collaborative data (i.e. Teams, Google Chat, Slack, etc.) naturally and efficiently directly within the industry's leading platform, Relativity. Designed to streamline review, ChatCraft disseminates tagging at the message, daily, and conversation levels, and brings associated attachments inline. Further, ChatCraft allows users to visualize chat history via timelines, revealing key trends based upon communication activity. Finally, to expedite the production process, ChatCraft allows case teams to quickly export only the relevant messages, removing the necessity to redact countless unresponsive messages.

### **Preserved Attachments**

All links and attachments in chats are preserved and presented in-line, maintaining context during review.

### **Review Flexibility**

Toggle between viewing entire chat threads or daily message breakdowns.