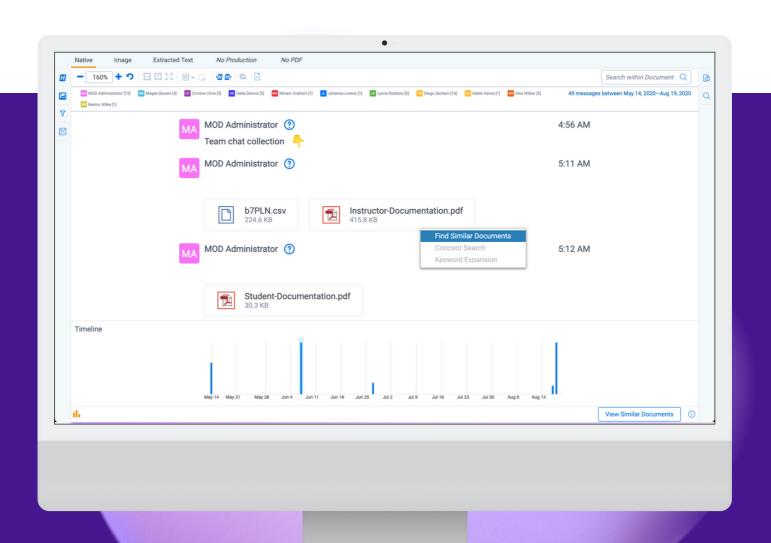

### The new standard.

ChatCraft™ by Lineal enables users to view, analyze, tag, and produce collaborative data (i.e. Teams, Google Chat, Slack, etc.) naturally and efficiently directly within the industry's leading platform, Relativity. Designed to streamline review, ChatCraft disseminates tagging at the message, daily, and conversation levels, and brings associated attachments inline. Further, ChatCraft allows users to visualize chat history via timelines, revealing key trends based upon communication activity. Finally, to expedite the production process, ChatCraft allows case teams to quickly export only the relevant messages, removing the necessity to redact countless unresponsive messages.

### **Preserved Attachments**

All links and attachments in chats are preserved and presented in-line, maintaining context during review.

### **Tagging**

For the first time, tag individual messages and attachments inline.