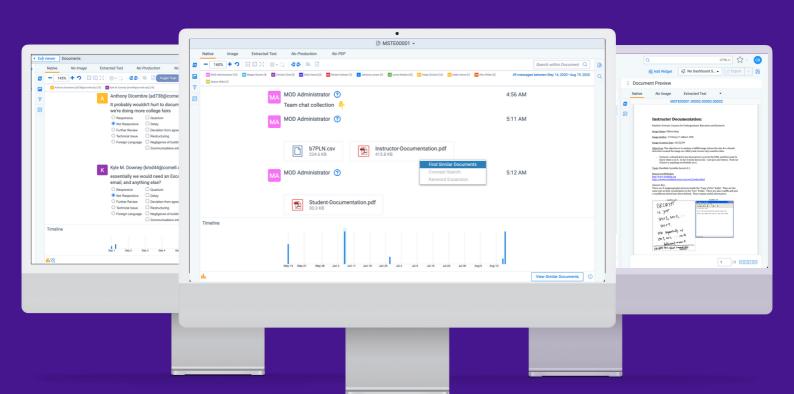

### The new standard.

ChatCraft™ by Lineal enables users to view, analyze, tag, and produce collaborative data (i.e. Teams, Google Chat, Slack, etc.) naturally and efficiently directly within the industry's leading platform, Relativity. Designed to streamline review, ChatCraft disseminates tagging at the message, daily, and conversation levels, and brings associated attachments inline. Further, ChatCraft allows users to visualize chat history via timelines, revealing key trends based upon communication activity. Finally, to expedite the production process, ChatCraft allows case teams to quickly export only the relevant messages, removing the necessity to redact countless unresponsive messages.

### **Preserved Attachments**

All links and attachments in chats are preserved and presented in-line, maintaining context during review.

### **Tagging**

For the first time, tag individual messages and attachments inline.